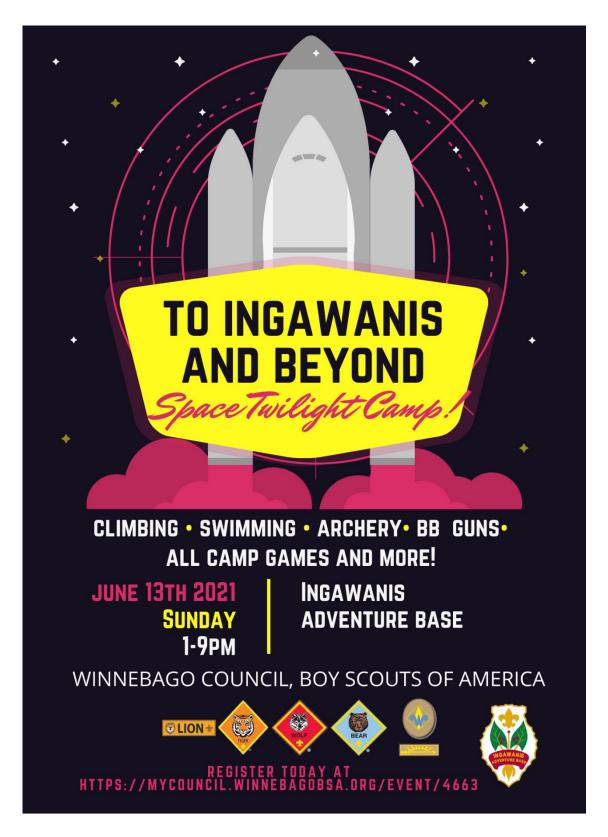

#### Cub Scouts Twilight Camp 2021 (June 13th) - Space Camp

(Themes of the week will not change the program that is offered, it is a way to enhance the overall experience of our campers. All "classic" camp activities will remain the same.)