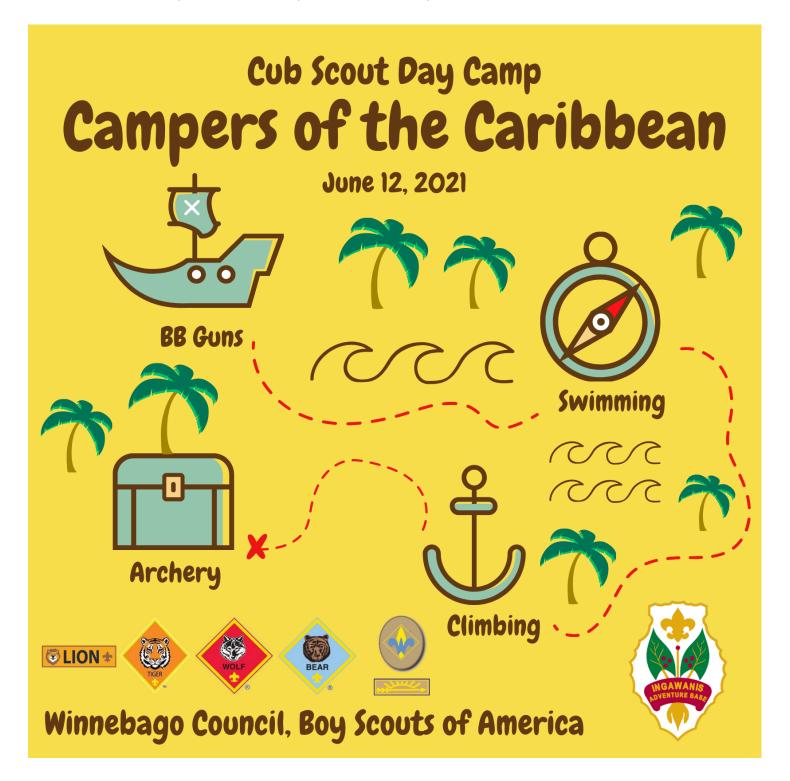

#### Cub Scouts Day Camp 2021 (June 12th) – Campers of the Caribbean

(Themes of the week will not change the program that is offered, it is a way to enhance the overall experience of our campers. All "classic" camp activities will remain the same.)