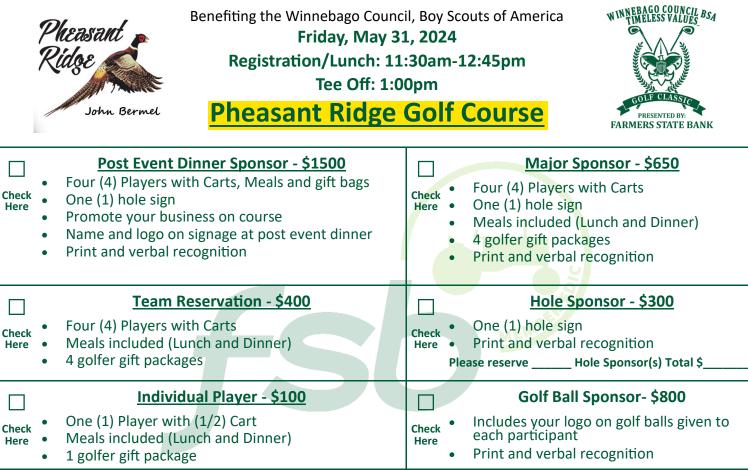

## Farmers State Bank Timeless Values Golf Classic

### Pheasant Ridge Golf Course