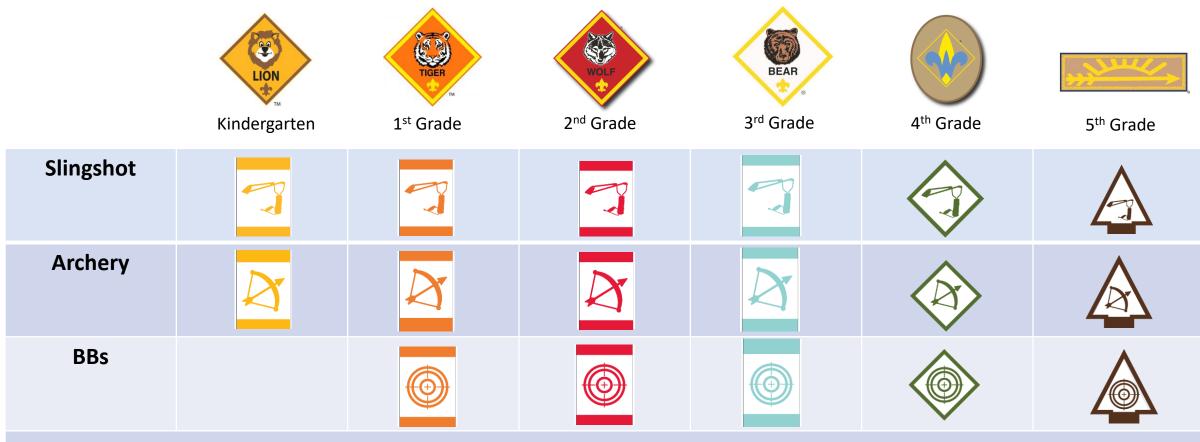

## Range and Target Sports

Can only be earned at Council / District events with qualified adult supervision Only adults who are certified as range instructors may deliver these Adventures

STEM in Scouting